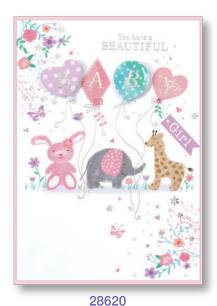

Baby Boy, Christening, Grandson Congratulations

**28623**Engagement, Wedding Day, Your Anniversary, Our Anniversary, Mum & Dad

Sympathy

All the above cards are singly wrapped and are printed on top quality Hi-White board with delicate and original hand-crafted attachments and short verses. Card size 51/4" x 71/2" (133mm x 190mm). Code M.