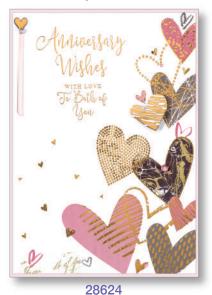

Baby Boy, Christening, Grandson Congratulations

**28623**Engagement, Wedding Day, Your Anniversary, Our Anniversary, Mum & Dad

Sympathy

All the above cards are singly wrapped and are printed on top quality Hi-White board with delicate and original hand-crafted attachments and short verses. Card size 51/4" x 71/2" (133mm x 190mm). Code M.