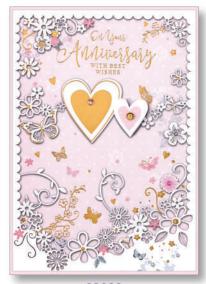

Baby Boy, Christening, Grandson Congratulations

**28623**Engagement, Wedding Day, Your Anniversary, Our Anniversary, Mum & Dad

Sympathy

All the above cards are singly wrapped and are printed on top quality Hi-White board with delicate and original hand-crafted attachments and short verses. Card size 51/4" x 71/2" (133mm x 190mm). Code M.