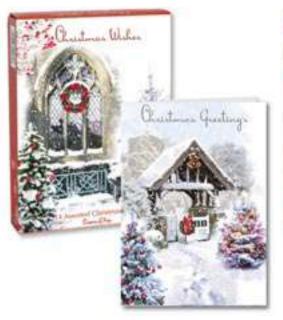

### 24 Box **Outer Display**

Attractive designs, quality product, excellent value

Series: 28496

Two individual boxes with 14 cards & envelopes per box. There are 12 boxes each of 2 designs contained in a 24 box counter display unit. Card size 5"x 7" (127mm x 178mm)