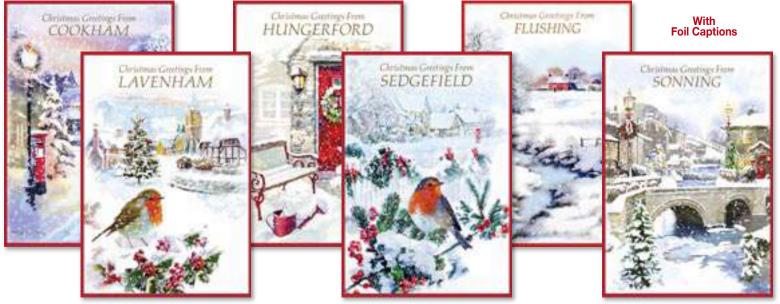

### · Christmas Town Card Assortment ·

CODE 50 Contains 12 Designs

Please see separate brochure for full details and to order all designs.

### Series Nos. TC121

All the above cards are high gloss varnished. We reserve the right to substitute designs. Card size 5¼"x 7½" (133mm x 190mm)