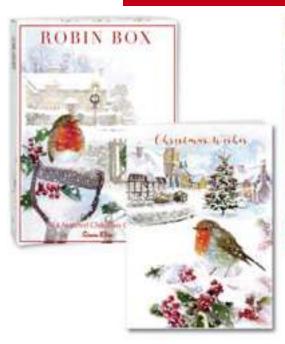

### · CHRISTMAS 2021 BOXED ASSORTMENTS · · Robin Boxes ·

### 24 Box **Outer Display**

Appealing Robin Designs14 cards 2 designs per box

Series: 28494

Two individual boxes with 14 cards & envelopes per box. There are 12 boxes each of 2 designs contained in a 24 box counter display unit. Card size 5"x 7" (127mm x 178mm)