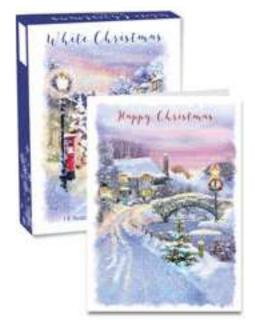

### **24 Box Outer Display**

Series: 28495

Two individual boxes with 14 cards & envelopes per box. There are 12 boxes each of 2 designs contained in a 24 box counter display unit. Card size 5" x 7" (127mm x 178mm)