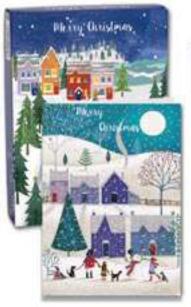

### · Religious Boxes ·

### 24 Box **Outer Display**

Attractive designs, quality product, excellent value

Series: 28496

Two individual boxes with 14 cards & envelopes per box. There are 12 boxes each of 2 designs contained in a 24 box counter display unit. Card size 5"x 7" (127mm x 178mm)