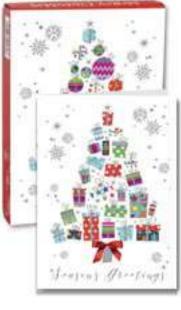

### · CHRISTMAS 2021 BOXED ASSORTMENTS · Christmas Glow ·

24 Box Outer Display

- Two boxes, contained in a 24 box outer for easy display
- Each box holds 14 cards out of 2 designs
- Attractive designs, quality product, excellent value

Series: 28497

Two individual boxes with
14 cards & envelopes per box.
There are 12 boxes each
of 2 designs contained in a
24 box counter display unit
Card size 5"x 7" (127mm x 178mm)