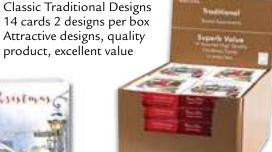

### **24 Box Outer Display**

Series: 28495

Two individual boxes with 14 cards & envelopes per box. There are 12 boxes each of 2 designs contained in a 24 box counter display unit. Card size 5" x 7" (127mm x 178mm)