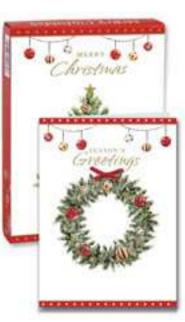

### · CHRISTMAS 2021 BOXED ASSORTMENTS · · Robin Boxes ·

### 24 Box **Outer Display**

Appealing Robin Designs14 cards 2 designs per box

Series: 28494

Two individual boxes with 14 cards & envelopes per box. There are 12 boxes each of 2 designs contained in a 24 box counter display unit. Card size 5"x 7" (127mm x 178mm)