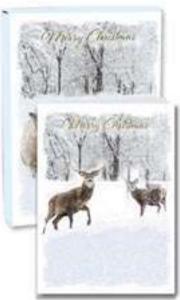

### 24 Box **Outer Display**

Appealing Robin Designs14 cards 2 designs per box

Series: 28494

Two individual boxes with 14 cards & envelopes per box. There are 12 boxes each of 2 designs contained in a 24 box counter display unit. Card size 5"x 7" (127mm x 178mm)