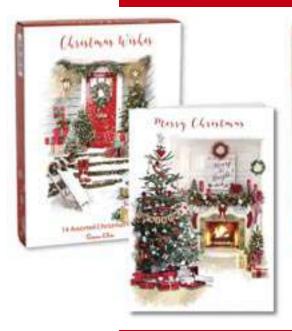

### · CHRISTMAS 2021 BOXED ASSORTMENTS · Christmas Glow ·

24 Box Outer Display

- Two boxes, contained in a 24 box outer for easy display
- Each box holds 14 cards out of 2 designs
- Attractive designs, quality product, excellent value

Series: 28497

Two individual boxes with
14 cards & envelopes per box.
There are 12 boxes each
of 2 designs contained in a
24 box counter display unit
Card size 5"x 7" (127mm x 178mm)