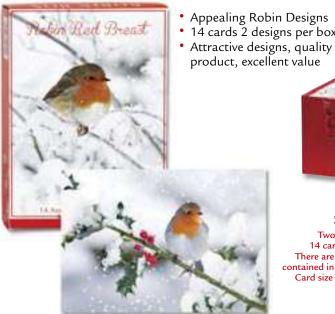

### · CHRISTMAS 2021 BOXED ASSORTMENTS · · Robin Boxes ·

### 24 Box **Outer Display**

Appealing Robin Designs14 cards 2 designs per box

Series: 28494

Two individual boxes with 14 cards & envelopes per box. There are 12 boxes each of 2 designs contained in a 24 box counter display unit. Card size 5"x 7" (127mm x 178mm)