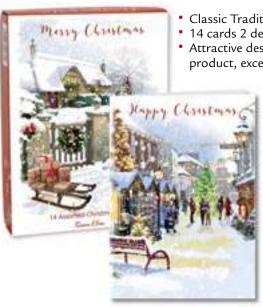

### 24 Box **Outer Display**

Appealing Robin Designs14 cards 2 designs per box

Series: 28494

Two individual boxes with 14 cards & envelopes per box. There are 12 boxes each of 2 designs contained in a 24 box counter display unit. Card size 5"x 7" (127mm x 178mm)