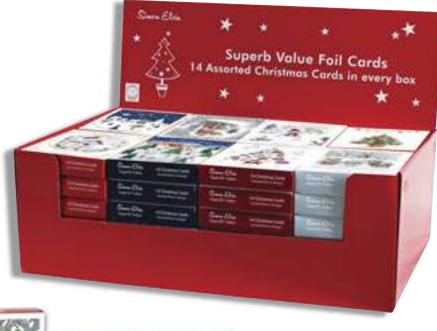

- The Simon Elvin best selling unit every year
- 8 foiled boxes holding 14 foiled cards in a display outer holding 48 boxes, 6 of each box.
- Each box holds 14 foiled cards 2 designs per box.
- Attractive designs, quality product, excellent value

Series: 28498

Eight individual boxes with 14 cards & envelopes 2 designs per box, contained in a 48 box counter display unit. Card size 5"x 7" (127mm x 178mm)