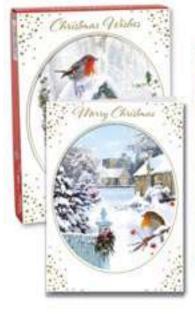

### · Traditional Boxes ·

### **24 Box Outer Display**

Series: 28495

Two individual boxes with 14 cards & envelopes per box. There are 12 boxes each of 2 designs contained in a 24 box counter display unit. Card size 5" x 7" (127mm x 178mm)