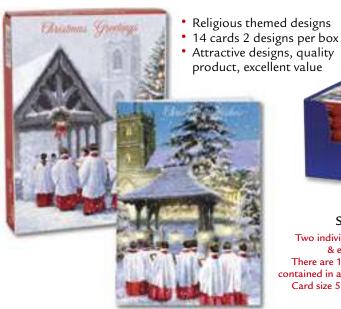

### 24 Box **Outer Display**

Attractive designs, quality product, excellent value

Series: 28496

Two individual boxes with 14 cards & envelopes per box. There are 12 boxes each of 2 designs contained in a 24 box counter display unit. Card size 5"x 7" (127mm x 178mm)