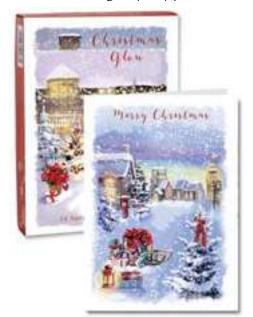

### · CHRISTMAS 2021 BOXED ASSORTMENTS · Christmas Glow ·

24 Box Outer Display

- Two boxes, contained in a 24 box outer for easy display
- Each box holds 14 cards out of 2 designs
- Attractive designs, quality product, excellent value

Series: 28497

Two individual boxes with
14 cards & envelopes per box.
There are 12 boxes each
of 2 designs contained in a
24 box counter display unit
Card size 5"x 7" (127mm x 178mm)